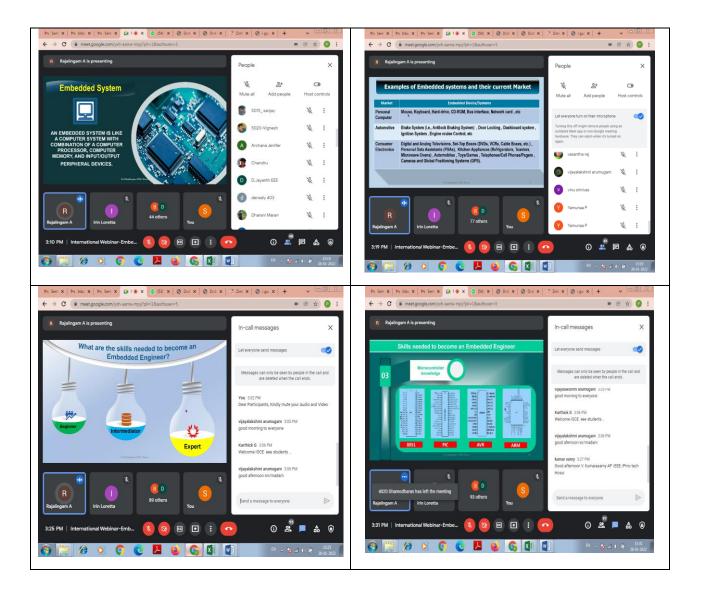

**Class Room, Smart Room and Seminar Hall** 

Non

Dr. R. PALSON KENNEDY, M.E., Ph. . PRINCIPAL PERT INSTITUTE OF TECHNOLOGY Mannivakkan, Chennal - 600 048.

PERI Knowledge Park, Mannivakkam, Chennai - 600 048. Tamilnadu.
Phone No : 044 3505 5400 admin@peri.education www.peri.education